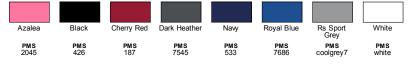

gy
- Gildan's Community Investment Program supports education, the environment, humanitarian aid and active living in the communities we do business in

#### **Fabric**

- 4.5 oz., 100% preshrunk cotton
- Sport Grey is 90/10; Dark Heather, Heather (Irish Green & Purple) are 65/35

#### Sizes

■ S - 2XL







SIDE VIE

#### **Product Specifications**

| •                |       |       |       |       |      |
|------------------|-------|-------|-------|-------|------|
|                  | S     | M     | L     | XL    | 2XL  |
| BODY LENGTH      | 25.25 | 26.25 | 27.25 | 28    | 28.5 |
| BODY WIDTH       | 16    | 17    | 18.5  | 19.5  | 22   |
| FULL BODY LENGTH | 25.25 | 26.25 | 27.25 | 28    | 28.5 |
| SLEEVE LENGTH    | 11.5  | 12    | 12.5  | 13.25 | 14   |

#### 8 Available Colors