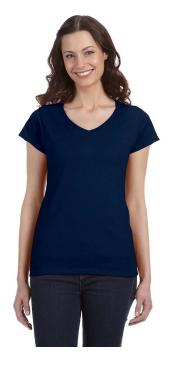

# Gildan Ladies' SoftStyle® Fitted V-Neck T-Shirt

#### **Features**

- Deluxe 30 singles Softstyle® yarns
- Mitered V-neck
- Double-needle stitched sleeves and bottom hem
- Sport Grey is 90/10; Dark Heather, Heather (Irish Green & Purple) are 65/35
- Feminine ½" rib knit collar
- Seamless collar; hemmed sleeves; sideseam construction with stylish tapered cut
- Sideseamed
- Tear away label
- Gildan's manufacturing process utilizes 45% renewable energy
- Gildan's Community Investment Program supports education, the environment, humanitarian aid and active living in the communities we do business in

#### **Fabric**

- 4.5 oz., 100% preshrunk cotton
- Sport Grey is 90/10; Dark Heather, Heather (Irish Green & Purple) are 65/35